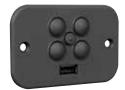

# SELECT YOUR POWER OPTION

Using the touch-buttons located in the inside arm of your luxury motion furniture, you can easily adjust the footrest and headrest.

STANDARD POWER BUTTON OPTION:

LUMBAR POWER BUTTON OPTION: On the lumbar power button option, you can easily adjust the footrest, headrest and lumbar support.