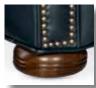

design (Standard with Nail trim. No nail option available)



203: Elegant arm design with front pleat (Standard with Nail trim, No nail option available)



204: Transitional Pad over arm with nail detail (No nail option available)



206: Teardrop roll arm (Standard with nail trim, no nail option available)

#### **BACK OPTION**



Solid Back



2 Piece Back (Add -2 to end of style #)

# SELECT YOUR POWER OPTION



Using the touch-buttons located in the inside arm of your luxury motion furniture, you can easily adjust the footrest and headrest.

STANDARD POWER BUTTON OPTION:



LUMBAR POWER BUTTON OPTION: On the lumbar power button option, you can easily adjust the footrest, headrest and lumbar support.

## SELECT YOUR STITCHING TREATMENT



Double-Needle Welt

#### SELECT YOUR LEG









Turned

# SELECT YOUR FINISH



Natural Gunmetal

SELECT YOUR NAIL HEAD



Nickel



French Natural











Casablanca

Cobblestone

Mahogany

**Plantation** 

Old Gold

Satin Black

New Classiques Espresso

Stone

Dockside

bradington-young.com