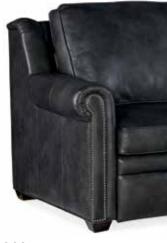

204: Transitional Pad over arm with nail detail (No nail option available)

206: Teardrop roll arm (Standard with nail trim, no nail option available)