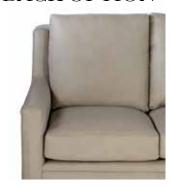

vers including any fabric, leather or fabric/leather combination.

The innovative sofa sleeper features a 'next gen' power mechanism that is operated with a Bluetoothenabled remote. The seat cushions of the sofa double as the foot of the mattress, which eliminates the need to store the cushions before the sleeper unit is opened.

Luxe for Living

BRADINGTON-YOUNG

#### ARM STYLES



201: Modern track arm design (Nail trim not available)



202: Pleated roll arm design (Standard with Nail trim. No nail option available)



203: Elegant arm design with front pleat (Standard with Nail trim, No nail option available)



204: Transitional Pad over arm with nail detail (No nail option available)



206: Teardrop roll arm (Standard with nail trim, no nail option available)

#### **BACK OPTION**



Solid Back



2 Piece Back (Add -2 to end of style #)

# SELECT YOUR POWER OPTION



Using the touch-buttons located in the inside arm of your luxury motion furniture, you can easily adjust the footrest and headrest.

STANDARD POWER BUTTON OPTION:



LUMBAR POWER BUTTON OPTION: On the lumbar power button option, you can easily adjust the footrest, headrest and lumbar support.

## SELECT YOUR STITCHING TREATMENT



Double-Needle Welt

#### SELECT YOUR LEG









Turned

# SELECT YOUR FINISH



Natural Gunmetal

SELECT YOUR NAIL HEAD



Nickel



French Natural











Casablanca

Cobblestone

Mahogany

**Plantation** 

Old Gold

Satin Black

New Classiques Espresso

Stone

Dockside

bradington-young.com