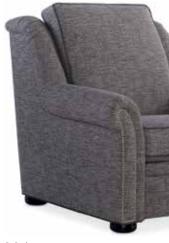

#### ARM STYLES

201: Modern track arm design (Nail trim not available)

202: Pleated roll arm design (Standard with Nail trim. No nail option available)

203: Elegant arm design with front pleat (Standard with Nail trim, No nail option available)

204: Transitional Pad over arm with nail detail (No nail option available)

206: Teardrop roll arm (Standard with nail trim, no nail option available)