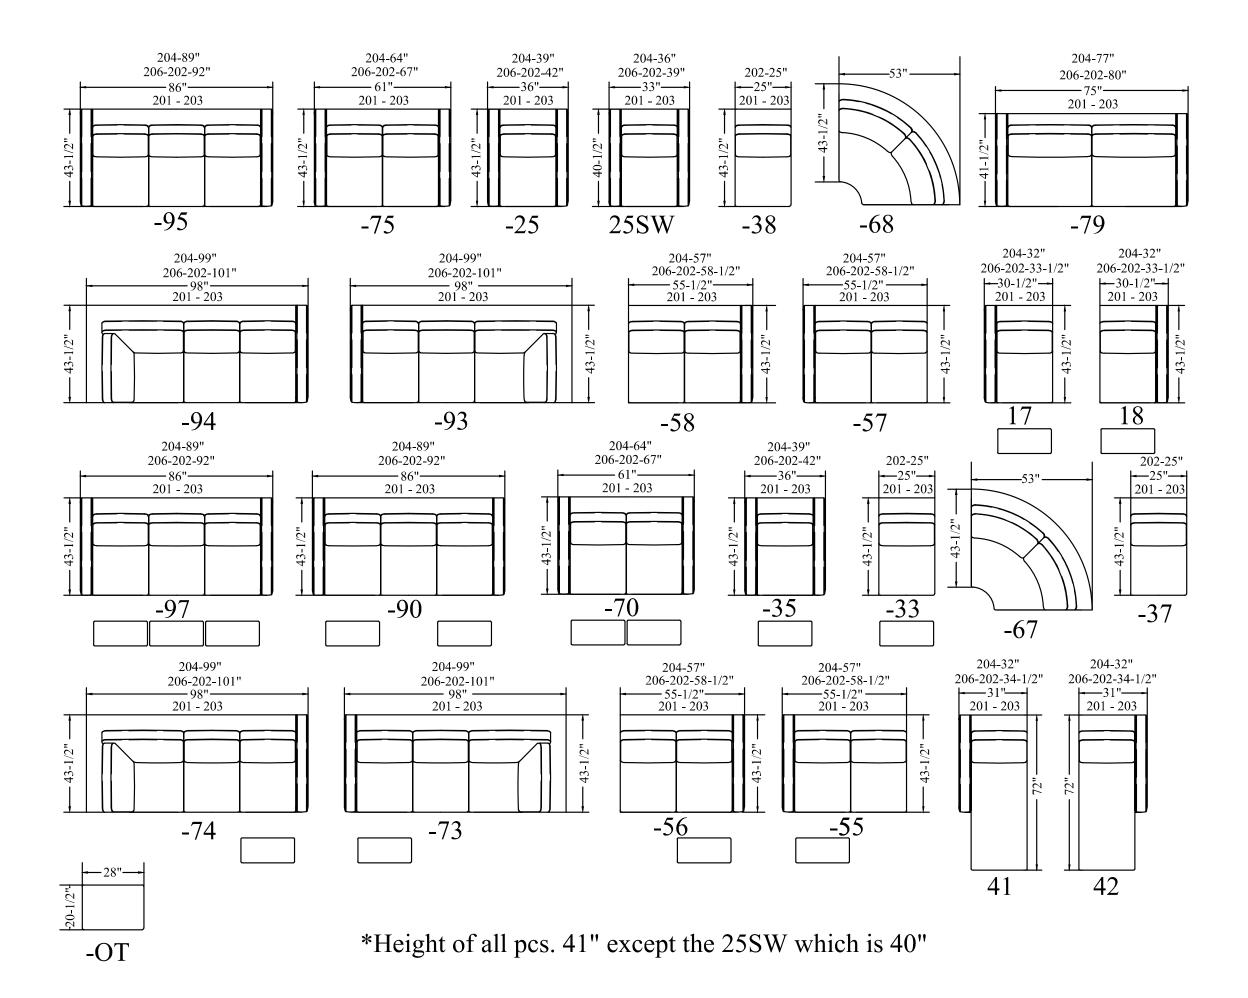

The Luxe for Living program offers more than 130 stationary and motion seating silhouettes in a variety of customization options.

Marrying function with customizable style, the program includes sofas, loveseats, swivel chairs and sectionals in a choice of stationary (8 way hand-tied) or motion, along with coordinating recliners, ottomans and a queen sofa sleeper. Each is available in a choice of five arm styles, two leg styles, multiple finish options, optional nail head trim, welt or double-needle stitching options, solid or two-piece back and choice of over 300 covers including any fabric, leather or fabric/leather combination.

#### ARM STYLES

201: Modern track arm design (Nail trim not available)

202: Pleated roll arm design (Standard with Nail trim. No nail option available)

203: Elegant arm design with front pleat (Standard with Nail trim, No nail option available)

204: Transitional Pad over arm with nail detail (No nail option available)

206: Teardrop roll arm (Standard with nail trim, no nail option available)

#### **BACK OPTION**

Solid Back

2 Piece Back (Add -2 to end of style #)