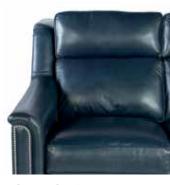

any fabric, leather or fabric/leather combination.

The innovative sofa sleeper features a 'next gen' power mechanism that is operated with a Bluetoothenabled remote. The seat cushions of the sofa double as the foot of the mattress, which eliminates the need to store the cushions before the sleeper unit is opened.

Luxe for Living

BRADINGTON-YOUNG

#### ARM STYLES



201: Modern track arm design (Nail trim not available)



202: Pleated roll arm design (Standard with Nail trim. No nail option available)



203: Elegant arm design with front pleat (Standard with Nail trim, No nail option available)



204: Transitional Pad over arm with nail detail (No nail option available)



206: Teardrop roll arm (Standard with nail trim, no nail option available)

#### **BACK OPTION**



Solid Back



2 Piece Back (Add -2 to end of style #)

# SELECT YOUR POWER OPTION



Using the touch-buttons located in the inside arm of your luxury motion furniture, you can easily adjust the footrest and headrest.

STANDARD POWER BUTTON OPTION:



LUMBAR POWER BUTTON OPTION: On the lumbar power button option, you can easily adjust the footrest, headrest and lumbar support.

## SELECT YOUR STITCHING TREATMENT



Double-Needle Welt

#### SELECT YOUR LEG









Turned

# SELECT YOUR FINISH



Natural Gunmetal

SELECT YOUR NAIL HEAD



Nickel



French Natural











Casablanca

Cobblestone

Mahogany

**Plantation** 

Old Gold

Satin Black

New Classiques Espresso

Stone

Dockside

bradington-young.com