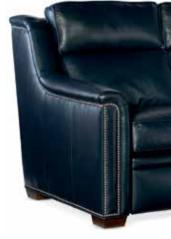

204: Transitional Pad over arm with nail detail (No nail option available)

206: Teardrop roll arm (Standard with nail trim, no nail option available)