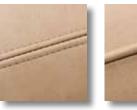

il trim not available)



202: Pleated roll arm design (Standard with Nail trim. No nail option available)



203: Elegant arm design with front pleat (Standard with Nail trim, No nail option available)



204: Transitional Pad over arm with nail detail (No nail option available)



206: Teardrop roll arm (Standard with nail trim, no nail option available)

#### **BACK OPTION**



Solid Back



2 Piece Back (Add -2 to end of style #)

# SELECT YOUR POWER OPTION



Using the touch-buttons located in the inside arm of your luxury motion furniture, you can easily adjust the footrest and headrest.

STANDARD POWER BUTTON OPTION:



LUMBAR POWER BUTTON OPTION: On the lumbar power button option, you can easily adjust the footrest, headrest and lumbar support.

## SELECT YOUR STITCHING TREATMENT



Double-Needle Welt

#### SELECT YOUR LEG









Turned

# SELECT YOUR FINISH



Natural Gunmetal

SELECT YOUR NAIL HEAD



Nickel



French Natural











Casablanca

Cobblestone

Mahogany

**Plantation** 

Old Gold

Satin Black

New Classiques Espresso

Stone

Dockside

bradington-young.com