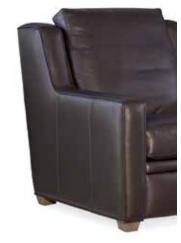

#### ARM STYLES

201: Modern track arm design (Nail trim not available)

202: Pleated roll arm design (Standard with Nail trim. No nail option available)

203: Elegant arm design with front pleat (Standard with Nail trim, No nail option available)