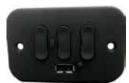

# SELECT YOUR POWER OPTION

Using the touch-buttons located in the inside arm of your luxury motion furniture, you can easily adjust the footrest and headrest.

STANDARD POWER BUTTON OPTION:

LUMBAR POWER BUTTON OPTION: On the lumbar power button option, you can easily adjust the footrest, headrest and lumbar support.