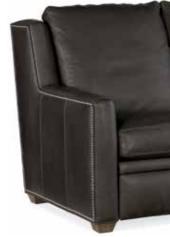

ong with coordinating recliners, ottomans and a queen sofa sleeper. Each is available in a choice of five arm styles, two leg styles, multiple finish options, optional nail head trim, welt or double-needle stitching options, solid or two-piece back and choice of over 300 covers including any fabric, leather or fabric/leather combination.

The innovative sofa sleeper features a 'next gen' power mechanism that is operated with a Bluetoothenabled remote. The seat cushions of the sofa double as the foot of the mattress, which eliminates the need to store the cushions before the sleeper unit is opened.

Luxe for Living

BRADINGTON-YOUNG

#### ARM STYLES



201: Modern track arm design (Nail trim not available)



202: Pleated roll arm design (Standard with Nail trim. No nail option available)



203: Elegant arm design with front pleat (Standard with Nail trim, No nail option available)



204: Transitional Pad over arm with nail detail (No nail option available)



206: Teardrop roll arm (Standard with nail trim, no nail option available)

#### **BACK OPTION**



Solid Back



2 Piece Back (Add -2 to end of style #)

# SELECT YOUR POWER OPTION



Using the touch-buttons located in the inside arm of your luxury motion furniture, you can easily adjust the footrest and headrest.

STANDARD POWER BUTTON OPTION:



LUMBAR POWER BUTTON OPTION: On the lumbar power button option, you can easily adjust the footrest, headrest and lumbar support.

## SELECT YOUR STITCHING TREATMENT



Double-Needle Welt

#### SELECT YOUR LEG









Turned

# SELECT YOUR FINISH



Natural Gunmetal

SELECT